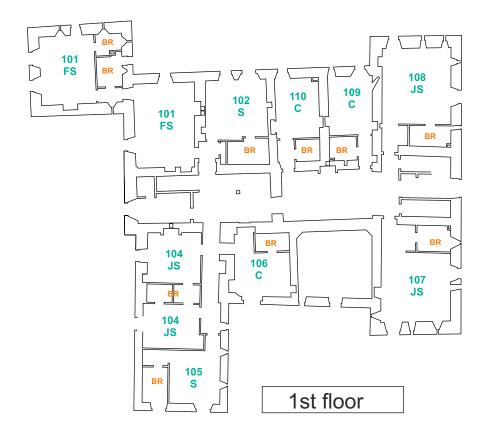

## **ROOMS - FLOOR PLAN**

C = Classic S = Superior JS = Junior Suite FS = Family Suite or Suite

## NOTES:

- 2 Garden Suite are located close to the GlassHouse and the size is the same of the Junior Suite

- **Rooms with Shower**: 101 - 102 - 105 -106 - 107 - 108 - 109 - 110 - 211 - 212 - 218 - 219 - 221 - 222 - 223 - garden suites

- Rooms with Bath: 104 - 214 - 215 -216 - 220

- Suggested Bridal Suite: Junior Suite 216 (up to 4 bridesmade) or Family Suite 101 or 211

- **ULIVO ROOM** available at ground floor for guest in wheelchaire

- STEAMERS AND IRON both available at the 1st floor in a common space during the stay

- BABY COT available on request
- LAUNDRY SERVICE available on request
- ALL ROOMS HAVE A/C AND WIFI FREE