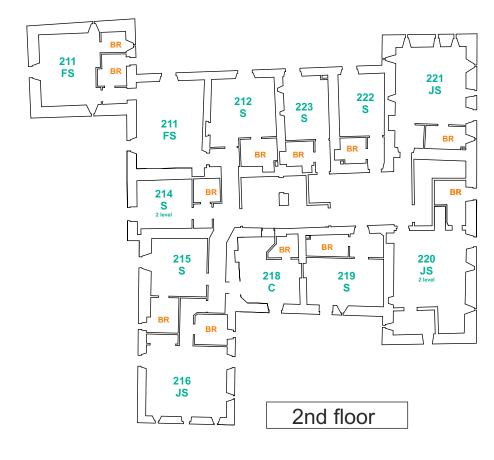

## **ROOMS - FLOOR PLAN**

C = Classic S = Superior JS = Junior Suite FS = Family Suite or Suite

## NOTES:

- 2 Garden Suite are located close to the GlassHouse and the size is the same of the Junior Suite

- **Rooms with Shower**: 101 - 102 - 105 -106 - 107 - 108 - 109 - 110 - 211 - 212 - 218 - 219 - 221 - 222 - 223 - garden suites

- Rooms with Bath: 104 - 214 - 215 -216 - 220

- Suggested Bridal Suite: Junior Suite 216 (up to 4 bridesmade) or Family Suite 101 or 211

- **ULIVO ROOM** available at ground floor for guest in wheelchaire

- STEAMERS AND IRON both available at the 1st floor in a common space during the stay

- BABY COT available on request
- LAUNDRY SERVICE available on request
- ALL ROOMS HAVE A/C AND WIFI FREE