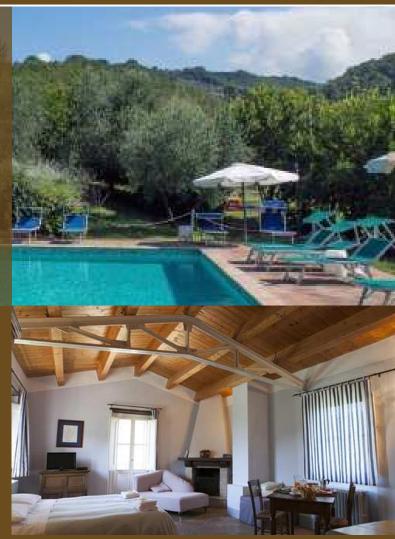

### PETRATA HILL

FARMHOUSES, B&BS AND VILLAS LOCATED IN THE HILL AROUND THE CASTELLO DI PETRATA

- 11 Rooms
- Restaurant
- From 60 €/pers.

- 5 Rooms/apartments
- From 50 €/pers.

7 Apartments

- 5 Apartments and 2 Villas
- From 60 €/pers.